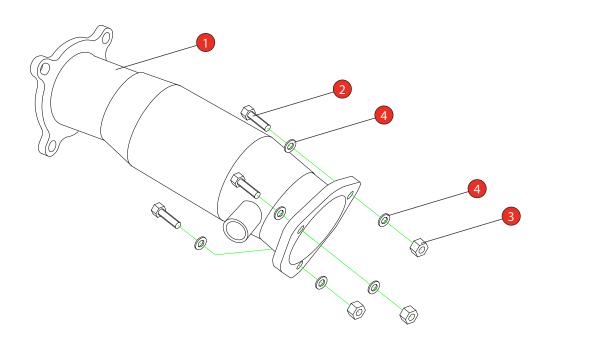

## Estimated Fitting Time: 1 Hour 30 Minutes

| NO.     | PART NO.   | DESCRIPTION              | QTY | E-MARK     | N/A      |
|---------|------------|--------------------------|-----|------------|----------|
| 1       | 709AU      | Downpipe With Sports Cat | 1   | DATE       | 30/11/17 |
| Fit Kit |            |                          |     |            | 00       |
| 2       | Z017.10049 | M8x30mm Hex Head Bolts   | 3   | AUTHORISED | M.Ydlibi |
| 3       | Z017.10063 | M8 Nuts                  | 3   |            |          |
| 4       | Z017.10831 | M8 x 17mm Washer         | 6   |            |          |